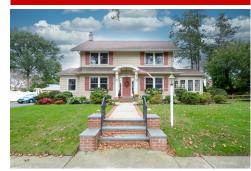

## 72 Grand Avenue, Ridgefield Park, NJ 07660

» Beds: 4 | Baths: 2 Full, 2 Half

» MLS #: 21042328

» Single Family |  $2,846 \text{ ft}^2$  | Lot: 12,201  $\text{ft}^2$ 

» Immaculate Center Hall Colonial

» Spacious and Bright Rooms, Hardwood Floors Throughout

## \$ 785,000

Prepared to be impressed by this Grand Avenue center-hall colonial beauty. Rich architectural detail, lovely finishes and generous room sizes are just the beginning. This special home is nestled on a large, lush property. The sun room seems to spill onto the over-sized deck and overlooks a lovely "secret garden". Beyond the garden is a sparkling, heated pool with patio and room for entertaining. All the amenities you would expect are here to: Sunny entry foyer, an inviting fireplace to stay cozy in the coming winter months, a beautiful office, four large bedrooms, including a master suite with cathedral ceiling, a whole house generator, first floor laundry, lots of storage (including a wine cellar) and an attic above the two-car garage.